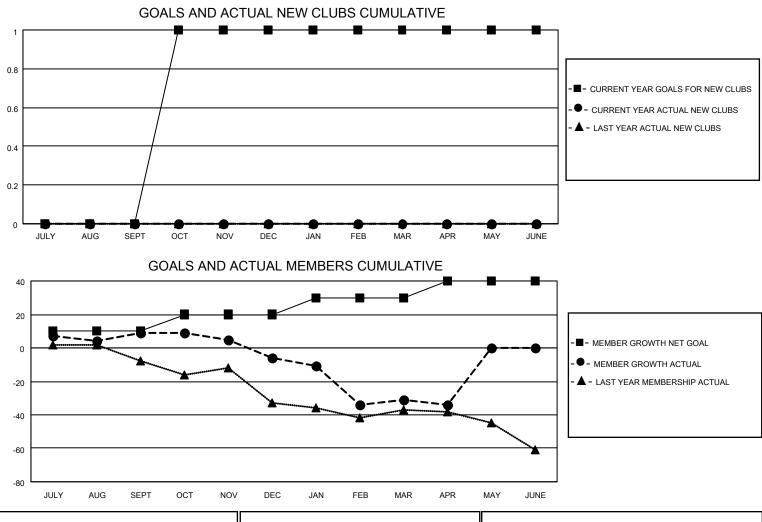

## LOCATION OREGON

District 36 E

Results as of: 4/30/2021

| Clubs                 |               |           |               | Members               |                          |                         |                                                    |  |  |
|-----------------------|---------------|-----------|---------------|-----------------------|--------------------------|-------------------------|----------------------------------------------------|--|--|
| RESULTS FOR 2020-2021 |               |           |               | RESULTS FOR 2020-2021 |                          |                         |                                                    |  |  |
| QUARTER               | NEW CLUB GOAL | NEW CLUBS | DROPPED CLUBS | QUARTER ME            | EMBER GROWTH NET<br>GOAL | MEMBER GROWTH<br>ACTUAL | DROPPED<br>MEMBERS ACTUAL<br>(including transfers) |  |  |
| JULY/AUG/SEPT         | 0             | 0         | 0             | JULY/AUG/SEPT         | 10                       | 24                      | 10                                                 |  |  |
| OCT/NOV/DEC           | 1             | 0         | 0             | OCT/NOV/DEC           | 10                       | 13                      | 27                                                 |  |  |
| JAN/FEB/MAR           | 0             | 0         | 1             | JAN/FEB/MAR           | 10                       | 10                      | 35                                                 |  |  |
| APR/MAY/JUNE          | 0             | 0         | 0             | APR/MAY/JUNE          | 10                       | 0                       | 3                                                  |  |  |

| DROPPED CLUBS: 1 |    | 14 CLUBS OF 33 ADDED 1 OR MORE | GENDER DISTRIBUTION        |              |     |
|------------------|----|--------------------------------|----------------------------|--------------|-----|
|                  |    | NEW MEMBERS                    | MALE                       | 401 (60.94%) |     |
|                  |    |                                | FEMALE                     | 257 (39.06%) |     |
| DROPPED MEMBERS  |    |                                |                            |              |     |
| DECEASED         | 12 | CLICK HERE FOR CUMULATIVE      | TOTAL FAMILY UNIT MEMBERS  |              | 202 |
| CLUB CANCELLED   | 15 | MEMBERSHIP DATA                | FAMILY MEMBERS PAYING HALF |              | 104 |
| OTHER            | 48 |                                |                            |              | 104 |
| TOTAL            | 75 |                                |                            |              |     |